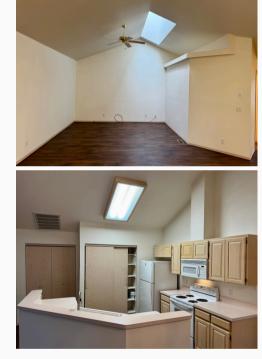

## FEATURES:

- 1,250 sq. ft.
- 2 bed, 2 bath
- 1 car attached garage
- Rain gutters
- Vinyl, dryvit, and brick siding
- Vaulted ceiling
- Sprinkler system
- Condo
- A/C
- Built 1998
- 2023 taxes-\$ 1,479.98
- Condo Fee-\$285.00 in 2025
- Sewer-\$116.00 every other month

## **ABOUT THIS PROPERTY:**

Turnkey condo inside beautiful Leisure Park. New roof overlay in 2021. Washer/Dryer 2024. A/C. Great storage throughout. Nice size kitchen open to living room and open to dining room.
Vaulted ceiling. The 2 bedrooms are good-sized and on opposite ends of the house. The guest bath is nicely sized, which is perfect if you want double master sections of the house. Yard, snow, and more are included in the maintenance fee. No neighbor behind. Enjoy the quiet and peace of mind that Leisure Park provides!