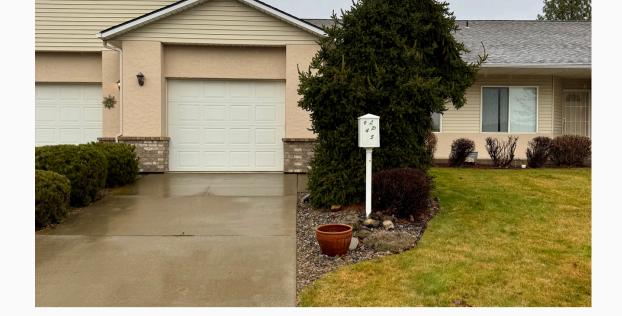

## FEATURES:

- 1,250 sq. ft.
- 2 bed, 2 bath
- 1 car attached garage
- Rain gutters
- Vinyl, dryvit, and brick siding
- Vaulted ceiling
- Sprinkler system
- Condo
- A/C
- Built 1998
- 2023 taxes-\$ 1,479.98
- Condo Fee-\$285.00 in 2025
- Sewer-\$116.00 every other month

## **ABOUT THIS PROPERTY:**

Turnkey condo inside beautiful Leisure Park. New roof overlay in 2021. Washer/Dryer 2024. A/C. Great storage throughout. Nice size kitchen open to living room and open to dining room.
Vaulted ceiling. The 2 bedrooms are good-sized and on opposite ends of the house. The guest bath is nicely sized, which is perfect if you want double master sections of the house. Yard, snow, and more are included in the maintenance fee. No neighbor behind. Enjoy the quiet and peace of mind that Leisure Park provides!

945 W Woodlawn Dr. Hayden, ID 83835 To see listing online got to: **Leisurepark.org** 

or Sal